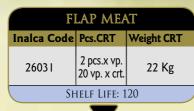

KNUCKLE

Inalca Code Pcs.CRT Weight CRT

5 vp.

SHELF LIFE: 120

24 Kg

26027

| FLANK STEAK                    |                              |       |
|--------------------------------|------------------------------|-------|
| Inalca Code Pcs.CRT Weight CRT |                              |       |
| 26032                          | 2 pcs.x vp.<br>28 vp. x crt. | 21 Kg |
| SHELF LIFE: 120                |                              |       |