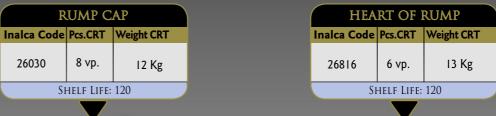

----|--|
| Inalca Code     | Pcs.CRT | Weight CRT |  |
| 26023           | 7 vp.   | 22 Kg      |  |
| SHELF LIFE: 120 |         |            |  |



| TOPSIDE CAP OFF                |       |       |  |
|--------------------------------|-------|-------|--|
| Inalca Code Pcs.CRT Weight CRT |       |       |  |
| 26035                          | 4 vp. | 20 Kg |  |
| SHELF LIFE: 120                |       |       |  |
|                                |       |       |  |







| SHOULDER BLADE                 |        |       |
|--------------------------------|--------|-------|
| Inalca Code Pcs.CRT Weight CRT |        |       |
| 26024                          | 10 vp. | 22 Kg |
| SHELF LIFE: 120                |        |       |
|                                |        |       |











| FLAT            |         |            |
|-----------------|---------|------------|
| Inalca Code     | Pcs.CRT | Weight CRT |
| 26029           | 5 vp.   | 23 Kg      |
| SHELF LIFE: 120 |         |            |

|   | EYE ROUND       |         |            |  |
|---|-----------------|---------|------------|--|
|   | Inalca Code     | Pcs.CRT | Weight CRT |  |
| e | 26028           | 12 vp.  | 24 Kg      |  |
|   | SHELF LIFE: 120 |         |            |  |

KNUCKLE

Inalca Code Pcs.CRT Weight CRT

5 vp.

SHELF LIFE: 120

24 Kg

26027



| FLANK STEAK                    |                              |       |
|--------------------------------|------------------------------|-------|
| Inalca Code Pcs.CRT Weight CRT |                              |       |
| 26032