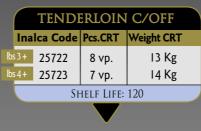

CRT |  |
| Kg 3,5 + | 26043           | 3 vp.   | II Kg      |  |
| Kg 4 +   | 26044           | 3 vp.   | 14 Kg      |  |
|          | SHELF LIFE: 120 |         |            |  |
|          |                 |         |            |  |



| SHOULDER CLOD   |         |            |  |
|-----------------|---------|------------|--|
| Inalca Code     | Pcs.CRT | Weight CRT |  |
| 26023           | 7 vp.   | 22 Kg      |  |
| SHELF LIFE: 120 |         |            |  |



| TOPSIDE CAP OFF                |       |       |  |
|--------------------------------|-------|-------|--|
| Inalca Code Pcs.CRT Weight CRT |       |       |  |
| 26035                          | 4 vp. | 20 Kg |  |
| SHELF LIFE: 120                |       |       |  |
|                                |       |       |  |







| SHOULDER BLADE                 |        |       |
|--------------------------------|--------|-------|
| Inalca Code Pcs.CRT Weight CRT |        |       |
| 26024                          | 10 vp. | 22 Kg |
| SHELF LIFE: 120                |        |       |
|                                |        |       |











| FLAT            |         |            |
|-----------------|---------|------------|
| Inalca Code     | Pcs.CRT | Weight CRT |
| 26029           | 5 vp.   | 23 Kg      |
| SHELF LIFE: 120 |         |            |

|   | EYE ROUND       |         |            |  |
|---|-----------------|---------|------------|--|
|   | Inalca Code     | Pcs.CRT | Weight CRT |  |
| e | 26028           | 12 vp.  | 24 Kg      |  |
|   | SHELF LIFE: 120 |         |            |  |

KNUCKL