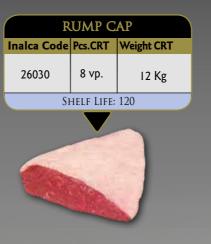

the most of prime beef cuts to the European market.

Livestock composed by the finest English breeds Angus and Hereford is raised in complete harmony with nature thanks to a temperate climate, fertile lands and large rainfalls benefiting cattle breeding.

Vast plains destined to pastures are ideal for extensive cattle breeding ending with finishing months in feedlots.

Strict quality controls, a guarantee of certified production processes and high quality of products have increased the request of Uruguay beef by the most demanding markets and Uruguay brand is today acknowledged as synonym of high quality and fine taste.









tel: + 39 059 755111 www.inalca.it



## BREEDINGS IN HARMONY WITH NATURE



## GREAT **EXPORT TRADITION**

## SYNONYM OF HIGH QUALITY AND EXCELLENT TASTE











**HEART OF RUMP** 

13 Kg

Inalca Code Pcs.CRT Weight CRT

6 vp.

SHELF LIFE: 120

26816

26029



KNUCKLE

26027

Inalca Code Pcs.CRT Weight CRT

5 vp.

SHELF LIFE: 120

24 Kg

24 Kg

| TOPSIDE         |         |            |  |
|-----------------|---------|------------|--|
| Inalca Code     | Pcs.CRT | Weight CRT |  |
| 26025           | 3 vp.   | 23 Kg      |  |
| SHELF LIFE: 120 |         |            |  |
|                 |         |            |  |

| SHOULDER CLOD                    |       |       |  |
|----------------------------------|-------|-------|--|
| Inalca Code Pcs.CRT   Weight CRT |       |       |  |
| 26023                            | 7 vp. | 22 Kg |  |
| SHELF LIFE: 120                  |       |       |  |
|                                  |       |       |