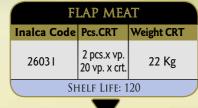

| ASS |  |
|-----|--|
|     |  |
|     |  |

| FLANK STEAK     |                              |            |
|-----------------|------------------------------|------------|
| Inalca Code     | Pcs.CRT                      | Weight CRT |
| 26032           | 2 pcs.x vp.<br>28 vp. x crt. | 21 Kg      |
| SHELF LIFE: 120 |                              |            |