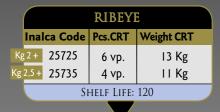

ipping the most of prime beef cuts to the European market.

Livestock composed by the finest English breeds Angus and Hereford is raised in complete harmony with nature thanks to a temperate climate, fertile lands and large rainfalls benefiting cattle breeding.

Vast plains destined to pastures are ideal for extensive cattle breeding ending with finishing months in feedlots.

Strict quality controls, a guarantee of certified production processes and high quality of products have increased the request of Uruguay beef by the most demanding markets and Uruguay brand is today acknowledged as synonym of high quality and fine taste.









tel: + 39 059 755111 www.inalca.it



## BREEDINGS IN HARMONY WITH NATURE



## GREAT **EXPORT TRADITION**

## SYNONYM OF HIGH QUALITY AND EXCELLENT TASTE











**HEART OF RUMP** 

13 Kg

Inalca Code Pcs.CRT Weight CRT

6 vp.

SHELF LIFE: 120

26816

26029



KNUCKLE

26027

Inalca Code Pcs.CRT Weight CRT

5 vp.

SHELF LIFE: 120

24 Kg

24 Kg

| TOPSIDE         |         |            |  |
|-----------------|---------|------------|--|
| Inalca Code     | Pcs.CRT | Weight CRT |  |
| 26025           | 3 vp.   | 23 Kg      |  |
| SHELF LIFE: 120 |         |            |  |
|                 |         |            |  |

| SHOULDER CLOD                    |       |       |  |
|----------------------------------|-------|-------|--|
| Inalca Code Pcs.CRT   Weight CRT |       |       |  |
| 26023                            | 7 vp. | 22 Kg |  |
| SHELF LIFE: 120                  |       |       |  |
|                                  |       |