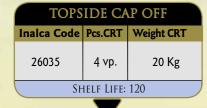

KNUCKLE

26027

Inalca Code Pcs.CRT Weight CRT

5 vp.

SHELF LIFE: 120

24 Kg

24 Kg

| TOPSIDE         |         |            |  |
|-----------------|---------|------------|--|
| Inalca Code     | Pcs.CRT | Weight CRT |  |
| 26025           | 3 vp.   | 23 Kg      |  |
| SHELF LIFE: 120 |         |            |  |
|                 |         |            |  |