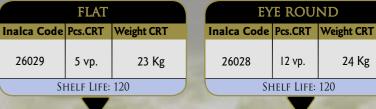

## SYNONYM OF HIGH QUALITY AND EXCELLENT TASTE

**HEART OF RUMP** 

13 Kg

Inalca Code Pcs.CRT Weight CRT

6 vp.

SHELF LIFE: 120

26816

26029

KNUCKLE

26027

Inalca Code Pcs.CRT Weight CRT

5 vp.

SHELF LIFE: 120

24 Kg

24 Kg

| TOPSIDE         |         |            |  |
|-----------------|---------|------------|--|
| Inalca Code     | Pcs.CRT | Weight CRT |  |
| 26025           | 3 vp.   | 23 Kg      |  |
| SHELF LIFE: 120 |         |            |  |
|                 |         |            |  |